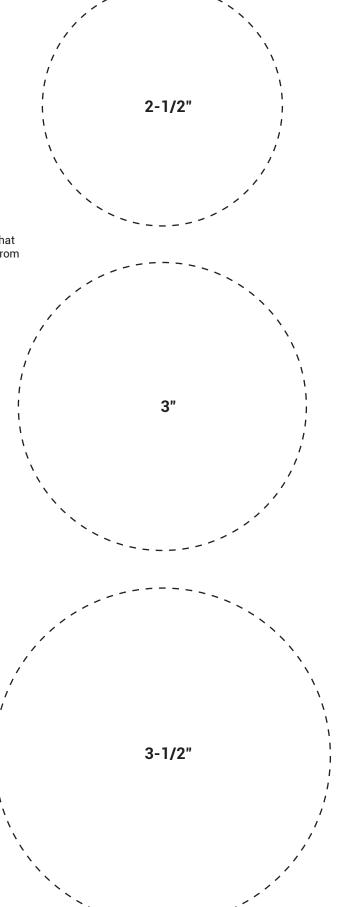

## **PRINT & CUT ROUND LABEL SHAPES**

O1 ► PRINT

Print this page to actual size or 100% scale. Do not Fit, Shrink or Scale below 100%. For best results, Avery recommends printing with Adobe Acrobat Reader.

**02** ▶ cut

STEP Using scissors cut out the label shapes along the dotted lines.

O3 ► APPLY
Tape th

Tape the label shapes on your product one at a time to help visualize what label looks and fits best. Make sure to get a good look at your product from all angles and distances to see which label shape is the best.

O4 ► ORDER

Once yo

Once you've found the size you want, go to avery.com/roundlabels to find the exact label you're looking for.

If you need more help measuring your product, please call our knowledgeable U.S.-based Care Center at (800) 942-8379.