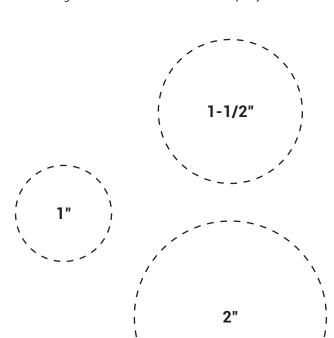

## **PRINT & CUT ROUND LABEL SHAPES**

O1 ► PRINT

Print this page to actual size or 100% scale. Do not Fit, Shrink or Scale below 100%. For best results, Avery recommends printing with Adobe Acrobat Reader.

**02** ▶ cut

STEP Using scissors cut out the label shapes along the dotted lines.

O3 ► APPLY
Tape th

Tape the label shapes on your product one at a time to help visualize what label looks and fits best. Make sure to get a good look at your product from all angles and distances to see which label shape is the best.

O4 ► ORDER

Once yo

Once you've found the size you want, go to avery.com/roundlabels to find the exact label you're looking for.

If you need more help measuring your product, please call our knowledgeable U.S.-based Care Center at (800) 942-8379.